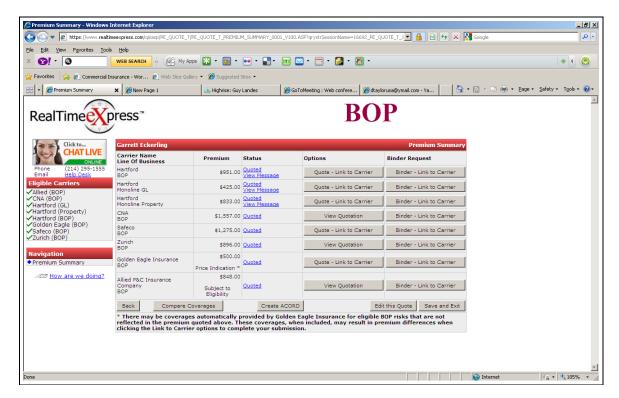

#### AgentDirectExpress™ and RealTimeExpress™

Did you realize that small commercial policies (BOP, Commercial Auto, and Workers Compensation) account for over 80% of the commercial business written in the United States?

Just imagine if you could go to one source and receive multiple quotes from several national carriers in real-time, without rekeying data or answering the same question twice and receive your full direct commissions and guaranteed supplemental commissions.

That's exactly what AgentDirectExpress and RealTimeExpress do for your agency!

An on-line, real-time, comparative rater that provides simple to read carrier coverage comparisons and endorsement options for:

- Business Owners Policy
- Commercial Automobile
- Workers' Compensation

National carriers represented on AgentDirectExpress and RealTimeExpress:

- Allied
- C.N.A.
- Hartford
- Liberty Mutual Agency Markets (America First, Colorado Casualty, Golden Eagle, Indiana Insurance, Montgomery, Ohio Casualty, Peerless, etc...)
- Foremost

<u>www.agentdirectexpress.com</u> <u>www.realtimeexpress.com</u>

Contact: Mark Van Horn mvanhorn@quantumsys.net
Office 214-295-1586

Online
Easy to Use
Claims Reporting